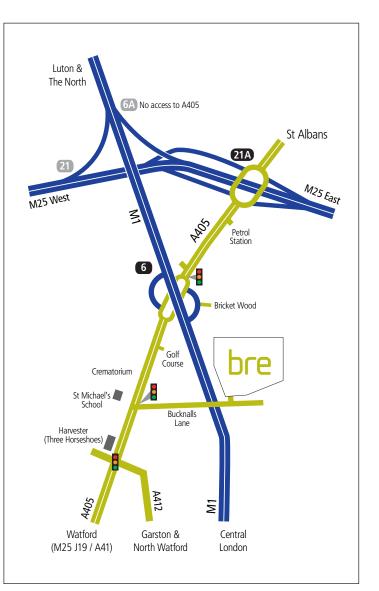

#### From the M1

Leave the M1 at Junction 6 (the A405, signposted to St Albans if approaching from London, and North Watford if approaching from the north). Follow the tight bend of the slip road round and join the southbound A405 towards North Watford. After half a mile, turn left at the traffic lights into Bucknalls Lane (signposted to BRE). Our entrance is on the left at the end of the lane, after the motorway bridge.

### From the M25

Leave the M25 at Junction 21A (signposted A405 to St Albans if approaching from the west and Watford / M1 if approaching from the east). Turn onto the A405, following signs to North Watford. After half a mile, continue straight on at traffic lights, passing under the M1. After a further half mile, at the next traffic lights, turn left into Bucknalls Lane (signposted to BRE). Our entrance is on the left at the end of the lane, after the motorway bridge.

### Satellite navigation / online route planner users

An error in many mapping databases will give incorrect directions to BRE if you enter our postcode. Instead, enter **WD25 9NH** and this will bring you within sight of the BRE main entrance. (Please don't use this code when posting items to us.)