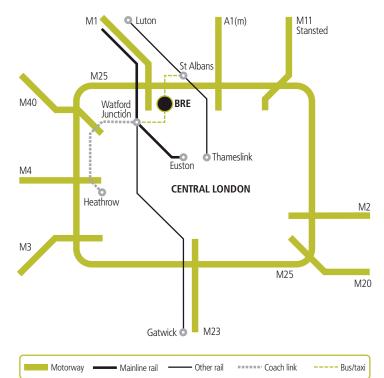

# HOW TO GET TO BRE WATFORD

BRE's Garston site is 20 miles from Central London, four miles north of Watford, and a mile from Garston itself. We are very close to the junction of the M1 and M25 motorways. Mainline train services from London Euston pass through Watford, and London's main airports are all within 60 miles.

#### Travelling by train

The nearest mainline station to BRE is Watford Junction, on the London (Euston) to Glasgow line. It is a three mile taxi ride or bus journey (see below) from the station to BRE. Local train services through Garston and Bricket Wood do **not** provide access to BRE. For details of train times and ticket pricing, call National Rail Enquiries on 08457 48 49 50

#### Bus services

Local service 321 between Watford Junction station and St Albans, and the 724 airport coach service from Heathrow towards Harlow, pass close to BRE (alight at St Michael's School). A pedestrian underpass connects across to Bucknalls Lane. For further information about public transport services, call the Hertfordshire Intalink Traveline on 0870 608 2 608.